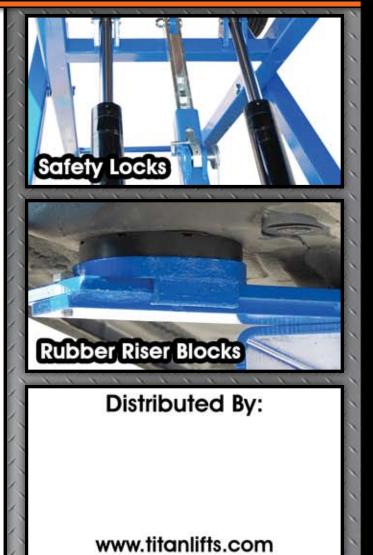

## Titan 6000 lb Mid Rise Scissor Lift

This 6,000 lb. capacity lift is perfect for detailing your vehicles or doing brake and wheel work. This freestanding scissor style lift is equipped with a full set of height adapters, two 3" hydraulic cylinders, and a 110 Volt Power Unit that is mounted to the portable dolly. With its solid steel construction and durable powder coated finish, the Titan MRL-6000 can effortlessly lift a 6,000 lb. vehicle up to one of its seven lock positions allowing you to work safely and comfortably. The adjustable lift arms and low profile of this lift allows it to fit almost every make and model on the market today.

## Includes:

- 110 Volt Power Unit
- Portable Dolly
- 3 Height Adapters with Rubber Riser Blocks

| Specifications                      | MRL-6000   |
|-------------------------------------|------------|
| Lifting Capacity                    | 6,000 lbs. |
| Lowered Height w/ Flat Adapters     | 5"         |
| Max Lifting Height w/ Long Adapters | 60"        |
| Overall Length                      | 102"       |
| Overall Width                       | 40"        |
| Flat Adapter                        | 1-1/2***   |
| Short Adapter                       | 3-1/2"     |
| Long Adapter                        | 6-1/2"     |