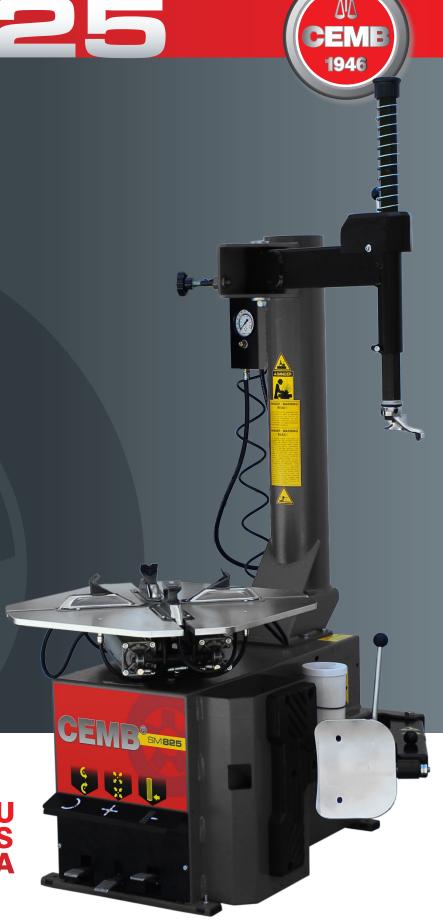

# www.cemb-usa.com SM825 **SWING ARM** TIRE CHANGER

### **SM825 TIRE CHANGER**

Entry level, very sturdy machine with minimum overall dimensions

CEVB<sup>®</sup>USA

## SM825

Clamping of rims from 13" to 26"

PRESS ARM (optional) for low profile tires

Inflators on each clamp

Dual clamping cylinders

57.2" (1430mm) - 68.8" (1720 mm)

Semi-automatic **SWING ARM** 

Air tank in tower

Inserts protect aluminum wheels

Adjustable bead breaker

Max. tire width

Bead breaker force

Operating pressure

Shipping weight

110 VAC, 50/60 Hz, 1 ph

15" - 26"

13" - 24"

1,200 mm (47")

380 mm (15")

5,500 lbs (2,517 Kg)

10 bar (145 psi)

630 lbs (285 Kg)